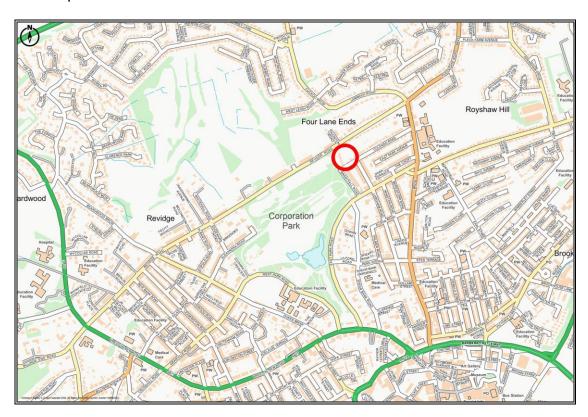

walkways through undulating established woodland.

It is also near to the stepped highway length of Branfell Road.

Location: See map below.

Planning: Planning Permission was granted by Blackburn with Darwen Borough Council