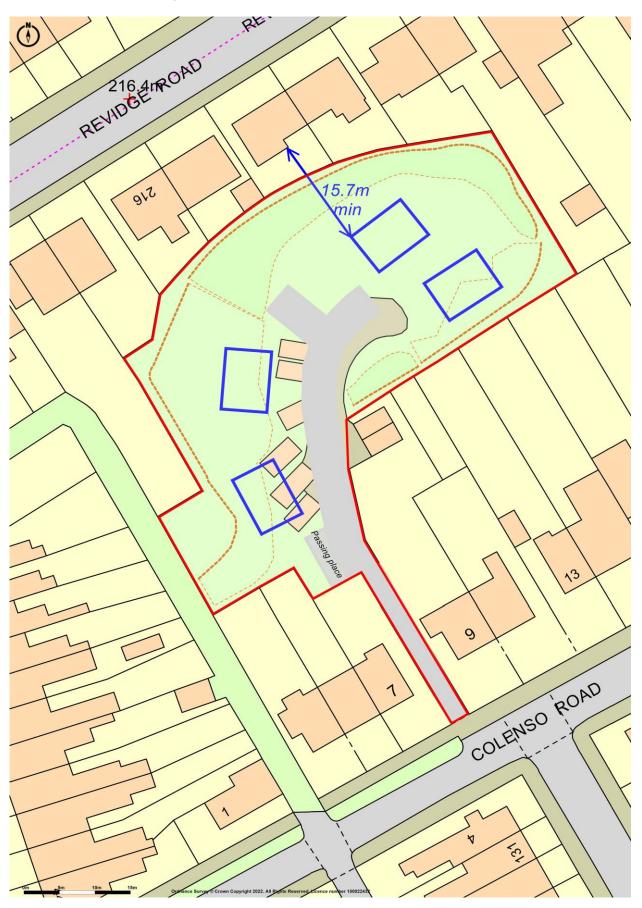

## Residential Development Land at COLENSO ROAD BLACKBURN BB1 8DR

Price: £190,000

- 0.59 acres (0.24 hectares)
- Planning Permission for up to 4 detached dwellings
- Established setting near to Park
- Adjacent to Conservation Area

on 16 February 2023 for Residential Development for the erection of up to four

dwellings (App.No.10/22/0412).

Full details can be seen on the Council's website:

https://planning.blackburn.gov.uk

Tenure: The site will be sold Freehold and free from Chief Rent.