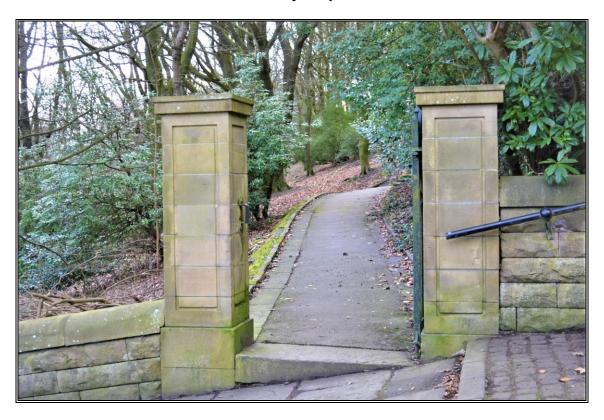

Description: The site is situated in an established keenly sought-after area of the Town

> adjacent to Corporation Park Conservation Area, a magnificent Victorian park of 44.5 acres containing Grade II Listed Buildings and features with tranquil

walkways through undulating established woodland.

It is also near to the stepped highway length of Branfell Road.

Location: See map below.

Planning: Planning Permission was granted by Blackburn with Darwen Borough Council

# Photos of nearby Corporation Park